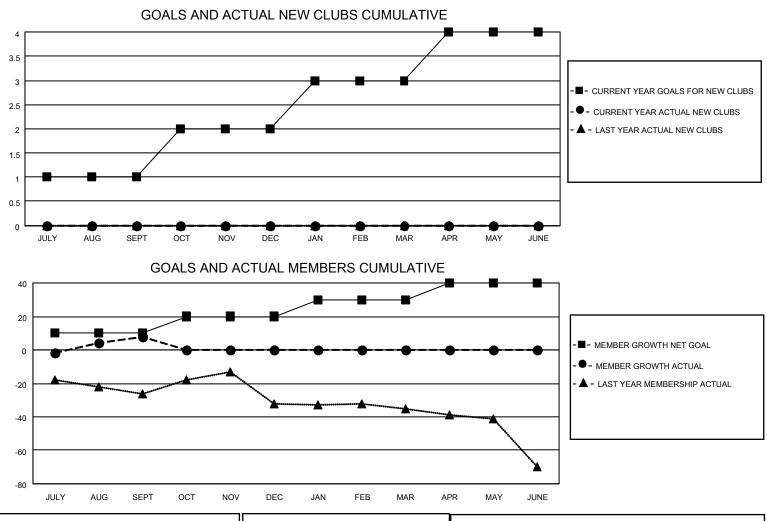

## LOCATION TEXAS

District 2 A3

Results as of: 9/30/2022

| Clubs                 |               |           |               | Members               |                         |                         |                                                    |
|-----------------------|---------------|-----------|---------------|-----------------------|-------------------------|-------------------------|----------------------------------------------------|
| RESULTS FOR 2022-2023 |               |           |               | RESULTS FOR 2022-2023 |                         |                         |                                                    |
| QUARTER               | NEW CLUB GOAL | NEW CLUBS | DROPPED CLUBS | QUARTER               | IBER GROWTH NET<br>GOAL | MEMBER GROWTH<br>ACTUAL | DROPPED<br>MEMBERS ACTUAL<br>(including transfers) |
| JULY/AUG/SEPT         | 1             | 0         | 0             | JULY/AUG/SEPT         | 10                      | 56                      | 41                                                 |
| OCT/NOV/DEC           | 1             | 0         | 0             | OCT/NOV/DEC           | 10                      | 0                       | 0                                                  |
| JAN/FEB/MAR           | 1             | 0         | 0             | JAN/FEB/MAR           | 10                      | 0                       | 0                                                  |
| APR/MAY/JUNE          | 1             | 0         | 0             | APR/MAY/JUNE          | 10                      | 0                       | 0                                                  |